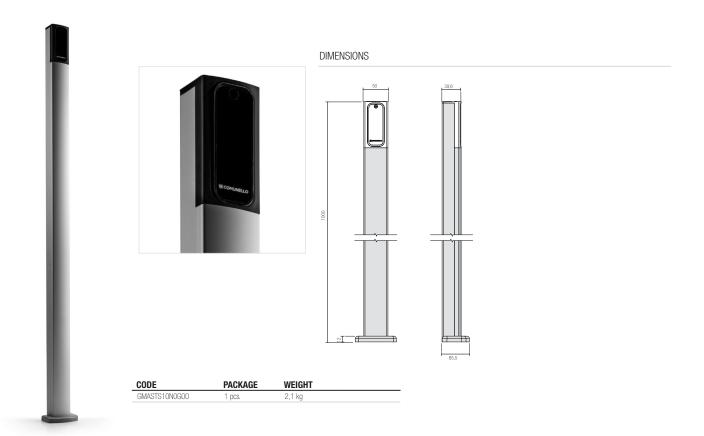

## MAST 100 SLIM

## Extruded aluminium column h 100 cm, slim version

## GENERAL INFORMATIONS

■ Robust extruded aluminium coloumn and base for photocells and control accessories installation in cases where there are no walls or other structures available. These coloumns may also be used as an attractive cover for power cables. The columns are modular and can be assembled by the installer as all profiles need only be cut straight. The columns come in two parts to facilitate wiring. The rear channel allows for the wires to be positioned without interfering with the supports