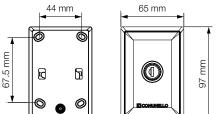

## Adjustment:

The slotted holes allow adjustment of the position even after installation Strength:

Structure completely in die-cast aluminum

| nm 🕨 | 45 mm<br>◀──► |           |
|------|---------------|-----------|
| )    | 97 mm         |           |
|      |               | $\bigcup$ |