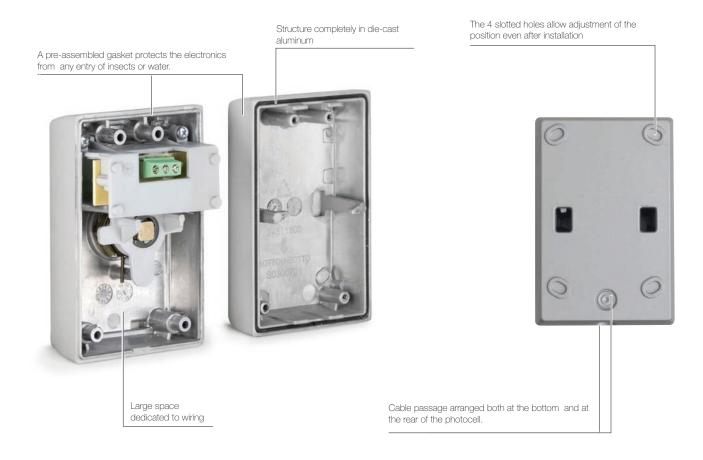

## Key selector

**Protection:** 

Electronics protected by a preassembled gasket on a dedicated housing. Simplicity and ease of installation: Cable passage arranged both at the bottom and at the rear of the selector. Large space dedicated to wiring.

## Adjustment:

The slotted holes allow adjustment of the position even after installation Strength:

Structure completely in die-cast aluminum

| nm 🕨 | 45 mm<br>◀──► |           |
|------|---------------|-----------|
| )    | 97 mm         |           |
|      |               | $\bigcup$ |