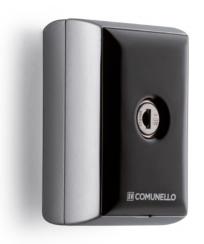

## Key selector

**Protection:** 

Electronics protected by a preassembled gasket on a dedicated housing. Simplicity and ease of installation: Cable passage arranged both at the bottom and at the rear of the selector. Large space dedicated to wiring.

Design:

New attractive design with no visible screws