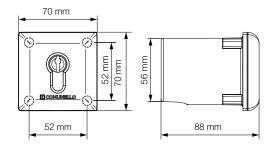

**Design:** New attractive design with no visible screws

Adjustment:

The slotted holes allow adjustment of the position **Strength:** 

Structure completely in die-cast aluminum

| •               | 0101          |                                                                            | IP    | $\bigcirc$ | Kg      |
|-----------------|---------------|----------------------------------------------------------------------------|-------|------------|---------|
| INDEX INSERT EU | GINSEXEUN0B00 | Recessed wall key selector with European cylinder<br>adapter bowl included | IP 54 | 1          | 0,45 Kg |