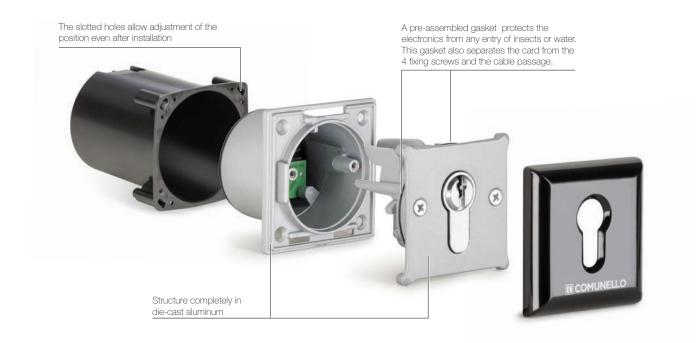

## **INDEX INSERT EURO**

Recessed wall key selector with European cylinder

Protection:

Electronics protected by a preassembled gasket on a dedicated housing. Simplicity and ease of installation:

Cable passage arranged both at the bottom and at the rear of the selector. Large space dedicated to wiring.

**Design:** New attractive design with no visible screws

Adjustment:

The slotted holes allow adjustment of the position **Strength:** 

Structure completely in die-cast aluminum

| •               | 0101          |                                                                            | IP    | $\bigcirc$ | Kg      |
|-----------------|---------------|----------------------------------------------------------------------------|-------|------------|---------|
| INDEX INSERT EU | GINSEXEUN0B00 | Recessed wall key selector with European cylinder<br>adapter bowl included | IP 54 | 1          | 0,45 Kg |