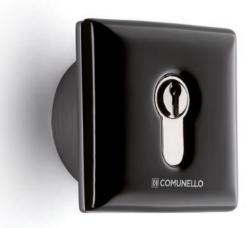

## **INDEX INSERT EURO**

Recessed wall key selector with European cylinder

Protection:

Electronics protected by a preassembled gasket on a dedicated housing. Simplicity and ease of installation:

Cable passage arranged both at the bottom and at the rear of the selector. Large space dedicated to wiring.

**Design:** New attractive design with no visible screws

Adjustment:

The slotted holes allow adjustment of the position **Strength:** 

Structure completely in die-cast aluminum

| •               | 0101          |                                                                            | IP    | $\bigcirc$ | Kg      |
|-----------------|---------------|----------------------------------------------------------------------------|-------|------------|---------|
| INDEX INSERT EU | GINSEXEUN0B00 | Recessed wall key selector with European cylinder<br>adapter bowl included | IP 54 | 1          | 0,45 Kg |