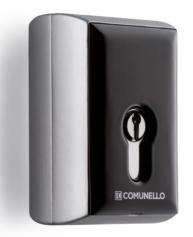

## **INDEX EURO**

Key selector with European cylinder

Protection:

Electronics protected by a preassembled gasket on a dedicated housing. Simplicity and ease of installation: Cable passage arranged both at the bottom and at the rear of the keyboard. Large space dedicated to wiring.