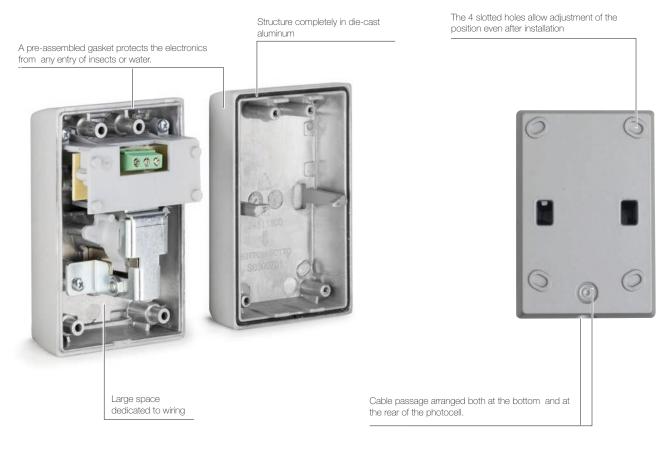

## **INDEX EURO**

Key selector with European cylinder

Protection:

Electronics protected by a preassembled gasket on a dedicated housing. Simplicity and ease of installation: Cable passage arranged both at the bottom and at the rear of the keyboard. Large space dedicated to wiring.

Design:

New attractive design with no visible screws

Adjustment: The slotted holes allow adjustment of the position

Strength: Structure completely in die-cast aluminum

| •        | 0101           |                                     | IP | $\bigcirc$ | Кg      |
|----------|----------------|-------------------------------------|----|------------|---------|
| INDEX EU | GINDEXEUN0B00A | Key selector with European cylinder | 54 | 1          | 0,36 Kg |