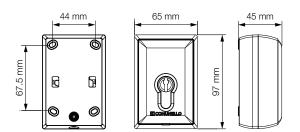

Design:

New attractive design with no visible screws

Adjustment: The slotted holes allow adjustment of the position

Strength: Structure completely in die-cast aluminum

| •        | 0101           |                                     | IP | $\bigcirc$ | Кg      |
|----------|----------------|-------------------------------------|----|------------|---------|
| INDEX EU | GINDEXEUN0B00A | Key selector with European cylinder | 54 | 1          | 0,36 Kg |